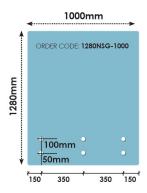

## 1000x1280 x 12mm Glass With 6 x Bottom Holes for Standoffs

Width: 1000mmHeight: 1280mmThickness: 15mm

• 6 x 22mm holes for Standoffs

## Description

Width: 1000mmHeight: 1280mmThickness: 15mm

• 6 x 22mm holes for Standoffs

Suitable for installation with:

- Glass Standoffs
- Top Mount Rail

Glass is certified to Australian Standards Toughened and Heat Soaked Glass with Polished Edges