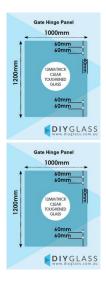

## 1000 x 1200 x 12mm Glass Pool Fence Hinge Panel

Glass Gate Hinge Panel. Used to swing a glass gate off.

Width: 1000mmHeight: 1200mmThickness: 12mmWeight: 36kg

• Holes: 4 x 14mm Holes to fix glass gate hinges

\$ 110.00

\$ 93.50

Ask a question about this product

Description Glass Gate Hinge Panel. Used to swing a glass gate off.

1 / 2

Width: 1000mmHeight: 1200mmThickness: 12mmWeight: 26kg

Weight: 36kg
Holes: 4 x 14mm Holes to fix glass gate hinges